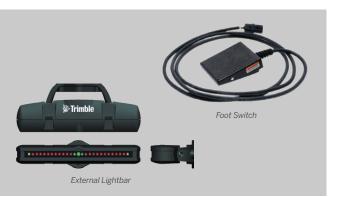

### **GUIDANCE ACCESSORIES**

Add any of our guidance accessories to further enhance your farming operations.

- External lightbar to easily monitor the swath offline distance
- Footswitch for an effective way to engage and disengage the steering system