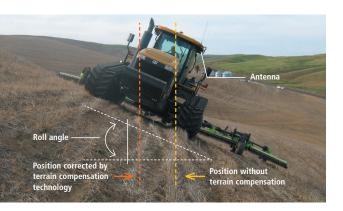

### ENHANCED ACCURACY IN DIFFICULT TERRAIN

Improve your accuracy in rolling terrain and rough ground. T2° technology sensors built into the EZ-Steer module calculate the roll angle of your vehicle to shift it on line—helping minimize skips and overlaps between each pass.