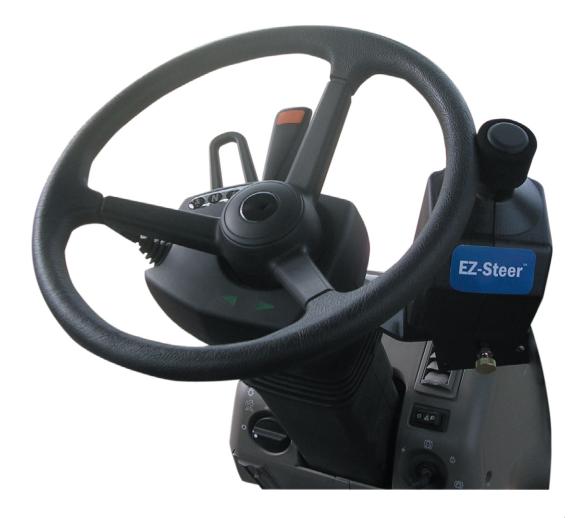

# **EZ-Steer**

### **SYSTEM**

The EZ-Steer® system turns the steering wheel for you by combining a friction wheel and a motor with guidance from any Trimble® display.

While the EZ-Steer system keeps you on line, you can focus on many different tasks such as machine performance and improving job quality and crop yields.

### **QUICK DISENGAGEMENT**

The EZ-Steer motor also easily locks away from the steering wheel when not in use, allowing you to manually guide your vehicle at any time.

## **Key Features**

- Quick disengagement when you manually turn the steering wheel
- Easily locks away from the steering wheel when not in use
- Easy installation and transferability from vehicle to vehicle
- Simple, portable, hands-free farming for more than 1200 vehicle models old and new